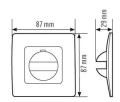

#### **Technical data**

| GENERAL         |                                                 |
|-----------------|-------------------------------------------------|
| Device category | Cover                                           |
|                 |                                                 |
| HOUSING         |                                                 |
| Dimensions      | Length 87 mm x Width 87 mm x Height/Depth 29 mm |

## **Dimension drawing**