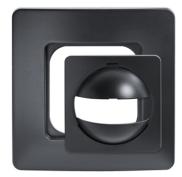

### **Product description**

- Cover IP 20 for wall detectors in the Basic, Standard and Compact series
- Suppression of the vertical field of detection with enclosed cap piece

#### **Detailed product description**

- Cover IP 20 for wall detectors in the Basic, Standard and Compact series
- Suppression of the vertical field of detection with enclosed cap piece